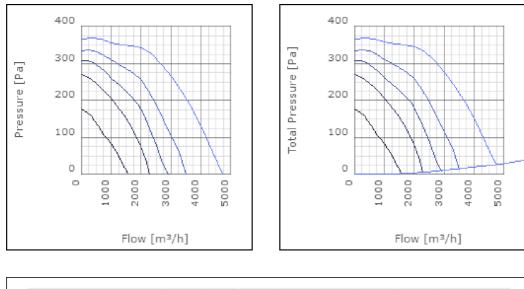

sported air                       | 55      | °C    |
| Max. temperature of transported air when speed-controlled | 55      | °C    |
| Sound pressure level at 3 m                               | 44      | dB(A) |
| Length                                                    | 832     | mm    |
| Width                                                     | 777     | mm    |
| Height                                                    | 585     | mm    |
| Weight                                                    | 74      | kg    |
| Enclosure class, motor                                    | 44      | IP    |
| Insulation class, motor                                   | F       |       |
| Duct connection                                           | ø500 mm |       |

# Diagrams



### Sound





### Parameter

Distance: Propagation type: Equivalent absorption area: 3.000 Hemi-spherical 20.00

## Dimensions



### Accessories

VRDT 4 VRTT 4

#### Electrical accessories BSV 500