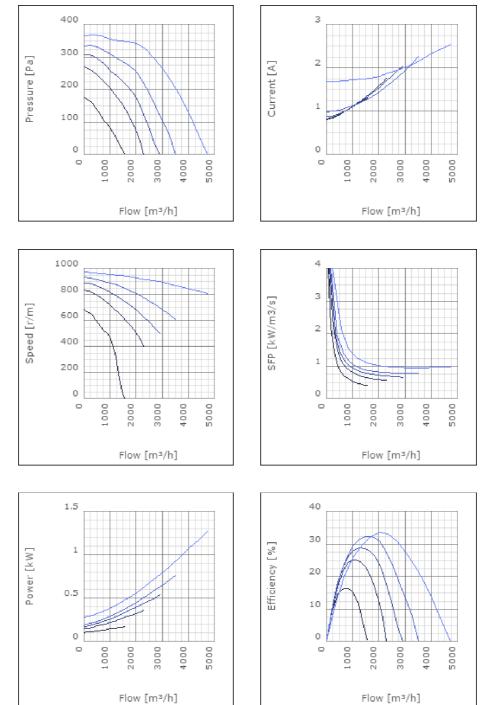

### Technical data

| Parameter                                                 | Value   | Unit  |
|-----------------------------------------------------------|---------|-------|
| Voltage                                                   | 400     | V     |
| Phase                                                     | 3       | ~     |
| Frequency                                                 | 50      | Hz    |
| Power                                                     | 1.3     | kW    |
| Current                                                   | 2.6     | A     |
| R.p.m.                                                    | 800     | r/m   |
| Max. temperature of transported air                       | 55      | °C    |
| Max. temperature of transported air when speed-controlled | 55      | °C    |
| Sound pressure level at 3 m                               | 44      | dB(A) |
| Length                                                    | 832     | mm    |
| Width                                                     | 777     | mm    |
| Height                                                    | 585     | mm    |
| Weight                                                    | 74      | kg    |
| Enclosure class, motor                                    | 44      | IP    |
| Insulation class, motor                                   | F       |       |
| Duct connection                                           | ø500 mm |       |

# Diagrams