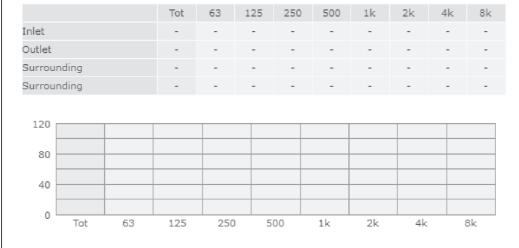

### Sound

### Parameter

Distance: Propagation type: Equivalent absorption area: 3.000 Hemi-spherical 20.00