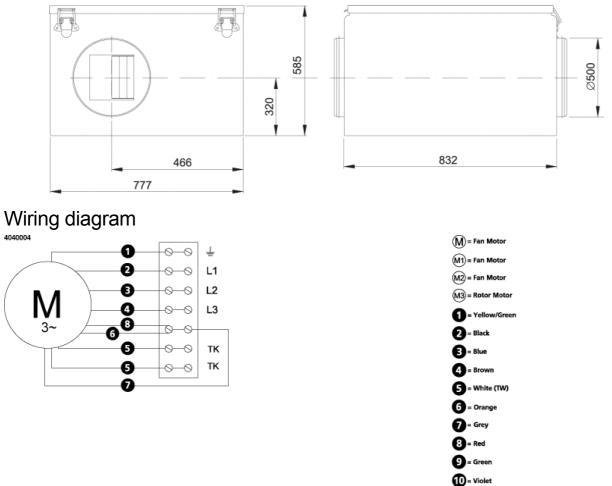

## Dimensions

### Technical data

| Parameter                                                 | Value   | Unit  |
|-----------------------------------------------------------|---------|-------|
| Voltage                                                   | 400     | V     |
| Phase                                                     | 3       | ~     |
| Frequency                                                 | 50      | Hz    |
| Power                                                     | 1.3     | kW    |
| Current                                                   | 2.6     | A     |
| R.p.m.                                                    | 800     | r/m   |
| Max. temperature of transported air                       | 55      | °C    |
| Max. temperature of transported air when speed-controlled | 55      | °C    |
| Sound pressure level at 3 m                               | 44      | dB(A) |
| Length                                                    | 832     | mm    |
| Width                                                     | 777     | mm    |
| Height                                                    | 585     | mm    |
| Weight                                                    | 74      | kg    |
| Enclosure class, motor                                    | 44      | IP    |
| Insulation class, motor                                   | F       |       |
| Duct connection                                           | ø500 mm |       |